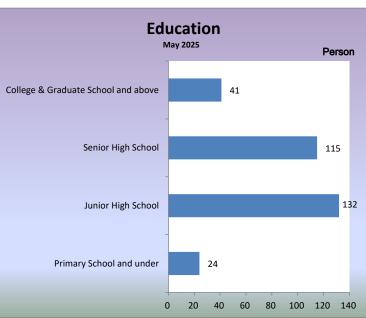

## Characteristics of Prisoners(Execution A) in Keelung Prison

Unit: Person, %

| End of Year<br>(Month) | Total | Gender |       | Age     |                |                |                |                |         | Education                         |                          |                          |                           |
|------------------------|-------|--------|-------|---------|----------------|----------------|----------------|----------------|---------|-----------------------------------|--------------------------|--------------------------|---------------------------|
|                        |       | Female | Male  | under20 | 20-30<br>under | 30-40<br>under | 40-50<br>under | 50-60<br>under | over 60 | Primary<br>School<br>and<br>under | Junior<br>High<br>School | Senior<br>High<br>School | College & Graduate School |
| 2020                   | 327   | -      | 327   | 2       | 41             | 78             | 110            | 70             | 26      | 39                                | 153                      | 115                      | 20                        |
| 2021                   | 174   | -      | 174   | -       | 29             | 44             | 60             | 32             | 9       | 11                                | 76                       | 72                       | 15                        |
| 2022                   | 260   | -      | 260   | -       | 49             | 57             | 75             | 58             | 21      | 20                                | 110                      | 100                      | 30                        |
| 2023                   | 323   | -      | 323   | -       | 55             | 82             | 88             | 72             | 26      | 25                                | 124                      | 143                      | 31                        |
| 2024                   | 306   | -      | 306   | -       | 72             | 58             | 80             | 60             | 36      | 23                                | 125                      | 116                      | 42                        |
| May 2025               | 312   | -      | 312   | 1       | 73             | 68             | 78             | 62             | 30      | 24                                | 132                      | 115                      | 41                        |
| %                      | 100.0 | -      | 100.0 | 0.3     | 23.4           | 21.8           | 25.0           | 19.9           | 9.6     | 7.7                               | 42.3                     | 36.9                     | 13.1                      |