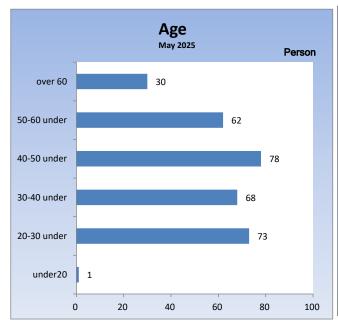

## Characteristics of Prisoners(Execution A) in Keelung Prison

Unit: Person, %

| End of Year<br>(Month) | Total | Gender |       | Age     |                |                |                |                |         | Education                         |                          |                          |                           |
|------------------------|-------|--------|-------|---------|----------------|----------------|----------------|----------------|---------|-----------------------------------|--------------------------|--------------------------|---------------------------|
|                        |       | Female | Male  | under20 | 20-30<br>under | 30-40<br>under | 40-50<br>under | 50-60<br>under | over 60 | Primary<br>School<br>and<br>under | Junior<br>High<br>School | Senior<br>High<br>School | College & Graduate School |
| 2020                   | 327   | -      | 327   | 2       | 41             | 78             | 110            | 70             | 26      | 39                                | 153                      | 115                      | 20                        |
| 2021                   | 174   | -      | 174   | -       | 29             | 44             | 60             | 32             | 9       | 11                                | 76                       | 72                       | 15                        |
| 2022                   | 260   | -      | 260   | -       | 49             | 57             | 75             | 58             | 21      | 20                                | 110                      | 100                      | 30                        |
| 2023                   | 323   | -      | 323   | -       | 55             | 82             | 88             | 72             | 26      | 25                                | 124                      | 143                      | 31                        |
| 2024                   | 306   | -      | 306   | -       | 72             | 58             | 80             | 60             | 36      | 23                                | 125                      | 116                      | 42                        |
| May 2025               | 312   | -      | 312   | 1       | 73             | 68             | 78             | 62             | 30      | 24                                | 132                      | 115                      | 41                        |
| %                      | 100.0 | -      | 100.0 | 0.3     | 23.4           | 21.8           | 25.0           | 19.9           | 9.6     | 7.7                               | 42.3                     | 36.9                     | 13.1                      |